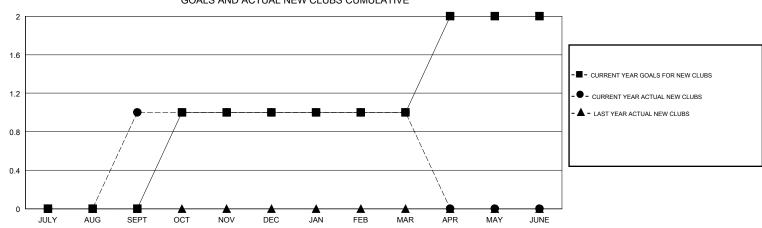

## District 5M 1

Results as of: 3/31/2020

| DROPPED CLUBS: 0  DROPPED MEMBERS |     | 28 CLUBS OF 52 ADDED 1 OR MORE<br>NEW MEMBERS | GENDER DISTRIB  MALE  FEMALE      | SUTION<br>1,321 (74.51%)<br>452 (25.49%) |     |
|-----------------------------------|-----|-----------------------------------------------|-----------------------------------|------------------------------------------|-----|
| DECEASED                          | 15  | CLICK HERE FOR CUMULATIVE MEMBERSHIP DATA     | TOTAL FAMILY UNIT MEMBERS         |                                          | 304 |
| CLUB CANCELLED                    | 0   |                                               | FAMILY MEMBERS PAYING HALF DUES 1 |                                          | 154 |
| OTHER                             | 102 |                                               |                                   |                                          | 154 |
| TOTAL                             | 117 |                                               |                                   |                                          |     |