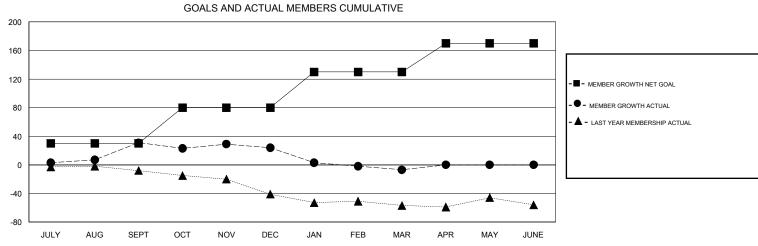

## District 5M 1

Results as of: 3/31/2020

| DROPPED CLUBS: 0  DROPPED MEMBERS |     | 28 CLUBS OF 52 ADDED 1 OR MORE<br>NEW MEMBERS | GENDER DISTRIB  MALE  FEMALE      | SUTION<br>1,321 (74.51%)<br>452 (25.49%) |     |
|-----------------------------------|-----|-----------------------------------------------|-----------------------------------|------------------------------------------|-----|
| DECEASED                          | 15  | CLICK HERE FOR CUMULATIVE MEMBERSHIP DATA     | TOTAL FAMILY UNIT MEMBERS         |                                          | 304 |
| CLUB CANCELLED                    | 0   |                                               | FAMILY MEMBERS PAYING HALF DUES 1 |                                          | 154 |
| OTHER                             | 102 |                                               |                                   |                                          | 154 |
| TOTAL                             | 117 |                                               |                                   |                                          |     |