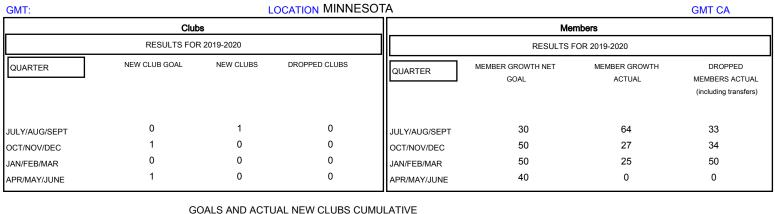

## District 5M 1

Results as of: 3/31/2020

| DROPPED CLUBS: 0  DROPPED MEMBERS |     | 28 CLUBS OF 52 ADDED 1 OR MORE<br>NEW MEMBERS | GENDER DISTRIB  MALE  FEMALE      | SUTION<br>1,321 (74.51%)<br>452 (25.49%) |     |
|-----------------------------------|-----|-----------------------------------------------|-----------------------------------|------------------------------------------|-----|
| DECEASED                          | 15  | CLICK HERE FOR CUMULATIVE MEMBERSHIP DATA     | TOTAL FAMILY UNIT MEMBERS         |                                          | 304 |
| CLUB CANCELLED                    | 0   |                                               | FAMILY MEMBERS PAYING HALF DUES 1 |                                          | 154 |
| OTHER                             | 102 |                                               |                                   |                                          | 154 |
| TOTAL                             | 117 |                                               |                                   |                                          |     |